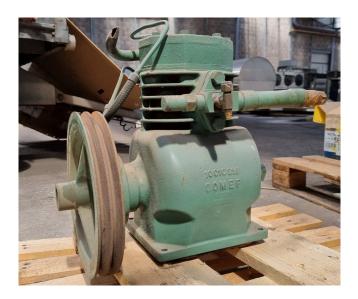

#### Used DWM 2 CK 56

Used DWM Copeland compressor with a displacement of 25,70 m³/h at 1450 RPM.

\*Why choose for HOSBV? Were not only the largest used refrigeration specialist in Europe, but also, we deliver all equipment including an extensive test, warranty and an industrial cleaning. \*Optionally we can also perform a new paint job and arrange the logistics.