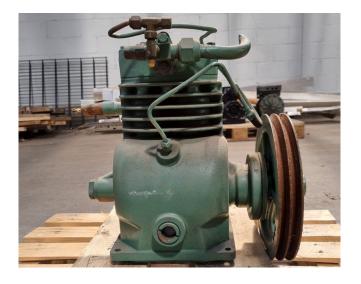

#### Used DWM 2 CK 56

Used DWM Copeland compressor with a displacement of 25,70 m³/h at 1450 RPM.

\*Why choose for HOSBV? Were not only the largest used refrigeration specialist in Europe, but also, we deliver all equipment including an extensive test, warranty and an industrial cleaning. \*Optionally we can also perform a new paint job and arrange the logistics.