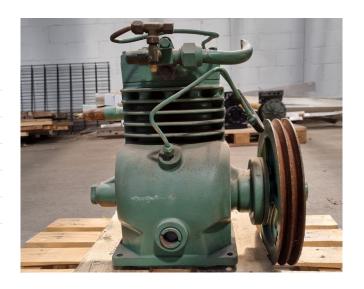

#### Used DWM 2 CK 56

Used DWM Copeland compressor with a displacement of 25,70 m³/h at 1450 RPM.

\*Why choose for HOSBV? Were not only the largest used refrigeration specialist in Europe, but also, we deliver all equipment including an extensive test, warranty and an industrial cleaning. \*Optionally we can also perform a new paint job and arrange the logistics.