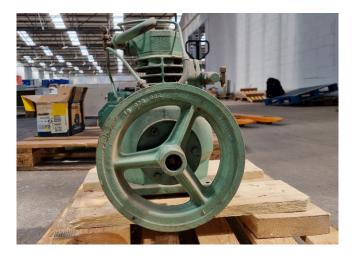

#### Used DWM 2 CK 56

Used DWM Copeland compressor with a displacement of 25,70 m³/h at 1450 RPM.

\*Why choose for HOSBV? Were not only the largest used refrigeration specialist in Europe, but also, we deliver all equipment including an extensive test, warranty and an industrial cleaning. \*Optionally we can also perform a new paint job and arrange the logistics.