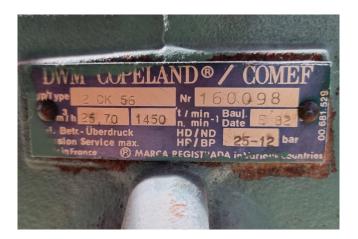

# **DWM 2 CK 56**

## **Specifications**

| Brand       | DWM                 |
|-------------|---------------------|
| Туре        | 2 CK 56             |
| Refrigerant | Freon               |
| m3 / h      | 25,70               |
| Sizes       | 430x300x370 (LxWxH) |
| Stock       | 1                   |

#### Used DWM 2 CK 56

Used DWM Copeland compressor with a displacement of 25,70 m³/h at 1450 RPM.

\*Why choose for HOSBV? Were not only the largest used refrigeration specialist in Europe, but also, we deliver all equipment including an extensive test, warranty and an industrial cleaning. \*Optionally we can also perform a new paint job and arrange the logistics.